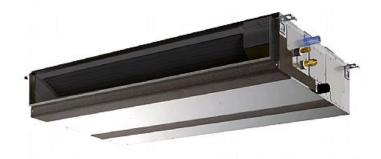

## **PEFY-P40VMA-E**

Indoor Unit

Ceiling Concealed Ducted

The PEFY-P-VMA-E ducted indoor unit is concealed within the ceiling space to allow unobtrusive air conditioning. Flexibility of duct layout allows airflow patterns to be arranged to suit any application.

- Reduced height now only 250mm
- Drain lift-pump included as standard
- Wider range of external static pressure settings
- Cooling operation set temperature can be set down to 14°C db when used with R410A