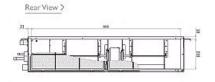

## Dimensions

PEFY-P40VMA-E

## **Product Details**

| PEFY-P40VMA-E                          |                |
|----------------------------------------|----------------|
| Capacity (kW):                         |                |
| Heating (Nominal)                      | 5.0            |
| Cooling (Nominal)                      | 4.5            |
| Heating (UK)                           | 4.6            |
| Cooling (UK)                           | 4.3            |
| R410A High Sensible Cooling (UK)       | 3.3            |
| SHF R410A (UK)                         | 0.79           |
| SHF High Sensible R410A (UK)           | 0.91           |
| Power Input (kW) Heating (Nominal)     | 0.07           |
| Power Input (kW) Cooling (Nominal)     | 0.09           |
| Airflow(m3/min) - Lo-Mi-Hi             | 10-12-14       |
| External Static Pressure Pa - Lo-Mi-Hi | 35-70-150      |
| Noise (dBA) - Lo-Mi-Hi                 | 23-27-30       |
| Width - mm                             | 900            |
| Depth - mm                             | 732            |
| Height - mm                            | 250            |
| Weight - kg                            | 26             |
| Electrical Supply                      | 220-240v, 50Hz |
| Phase                                  | Single         |
| Mains Cable No. Cores                  | 3              |
| Running Current (A) - Heating          | 0.53           |
| Running Current (A) - Cooling          | 0.64           |
| Fuse Rating (BS88) - HRC (A)           | 6              |