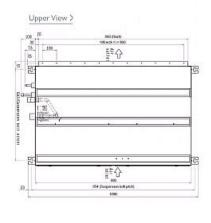

## Dimensions

PEFY-P40VMA-E

## **Product Details**

| PEFY-P40VMA-E                          |                |
|----------------------------------------|----------------|
| Capacity (kW):                         |                |
| Heating (Nominal)                      | 5.0            |
| Cooling (Nominal)                      | 4.5            |
| Heating (UK)                           | 4.6            |
| Cooling (UK)                           | 4.3            |
| R410A High Sensible Cooling (UK)       | 3.3            |
| SHF R410A (UK)                         | 0.79           |
| SHF High Sensible R410A (UK)           | 0.91           |
| Power Input (kW) Heating (Nominal)     | 0.07           |
| Power Input (kW) Cooling (Nominal)     | 0.09           |
| Airflow(m3/min) - Lo-Mi-Hi             | 10-12-14       |
| External Static Pressure Pa - Lo-Mi-Hi | 35-70-150      |
| Noise (dBA) - Lo-Mi-Hi                 | 23-27-30       |
| Width - mm                             | 900            |
| Depth - mm                             | 732            |
| Height - mm                            | 250            |
| Weight - kg                            | 26             |
| Electrical Supply                      | 220-240v, 50Hz |
| Phase                                  | Single         |
| Mains Cable No. Cores                  | 3              |
| Running Current (A) - Heating          | 0.53           |
| Running Current (A) - Cooling          | 0.64           |
| Fuse Rating (BS88) - HRC (A)           | 6              |