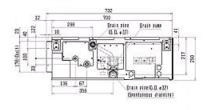

Lo-Mi-Hi             | 10-12-14       |
| External Static Pressure Pa - Lo-Mi-Hi | 35-70-150      |
| Noise (dBA) - Lo-Mi-Hi                 | 23-27-30       |
| Width - mm                             | 900            |
| Depth - mm                             | 732            |
| Height - mm                            | 250            |
| Weight - kg                            | 26             |
| Electrical Supply                      | 220-240v, 50Hz |
| Phase                                  | Single         |
| Mains Cable No. Cores                  | 3              |
| Running Current (A) - Heating          | 0.53           |
| Running Current (A) - Cooling          | 0.64           |
| Fuse Rating (BS88) - HRC (A)           | 6              |

## Dimensions

PEFY-P40VMA-E













## Telephone: 01707 282880

Email: air.conditioning@meuk.mee.com Website: http://www.mitsubishielectric.co.uk/aircon

Mitsubishi Electric reserves the right to make any variation in technical specification to the equipment described, or to withdraw or replace products without prior notification or public announcement.