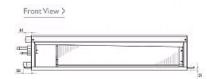

## Dimensions

PEFY-P40VMA-E

## **Product Details**

| PEFY-P40VMA-E                          |                |
|----------------------------------------|----------------|
| Capacity (kW):                         |                |
| Heating (Nominal)                      | 5.0            |
| Cooling (Nominal)                      | 4.5            |
| Heating (UK)                           | 4.6            |
| Cooling (UK)                           | 4.3            |
| R410A High Sensible Cooling (UK)       | 3.3            |
| SHF R410A (UK)                         | 0.79           |
| SHF High Sensible R410A (UK)           | 0.91           |
| Power Input (kW) Heating (Nominal)     | 0.07           |
| Power Input (kW) Cooling (Nominal)     | 0.09           |
| Airflow(m3/min) - Lo-Mi-Hi             | 10-12-14       |
| External Static Pressure Pa - Lo-Mi-Hi | 35-70-150      |
| Noise (dBA) - Lo-Mi-Hi                 | 23-27-30       |
| Width - mm                             | 900            |
| Depth - mm                             | 732            |
| Height - mm                            | 250            |
| Weight - kg                            | 26             |
| Electrical Supply                      | 220-240v, 50Hz |
| Phase                                  | Single         |
| Mains Cable No. Cores                  | 3              |
| Running Current (A) - Heating          | 0.53           |
| Running Current (A) - Cooling          | 0.64           |
| Fuse Rating (BS88) - HRC (A)           | 6              |